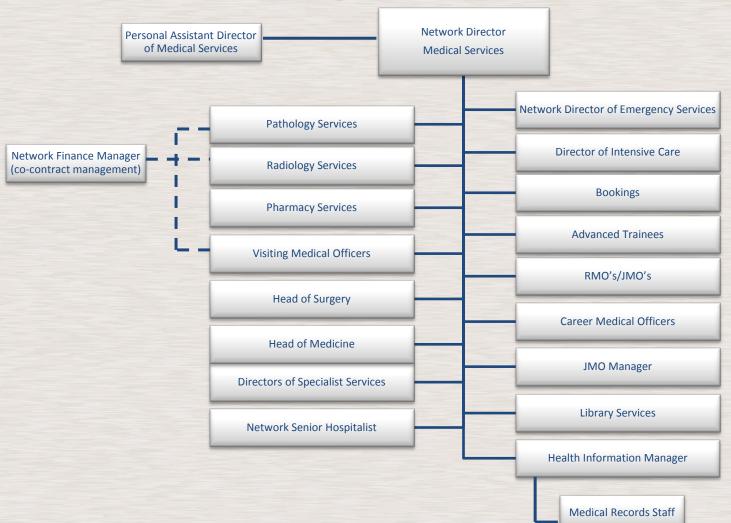

# MNCLHD Hastings Macleay Clinical Network Medical Services Organisational Chart

Health
Mid North Coast
Local Health District