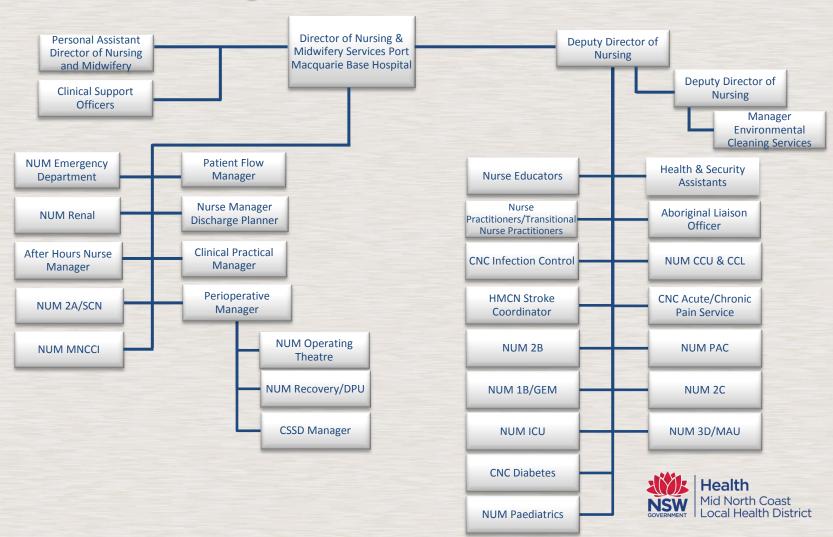

## MNCLHD Hastings Macleay Clinical Network Nursing and Midwifery Services Organisational Chart