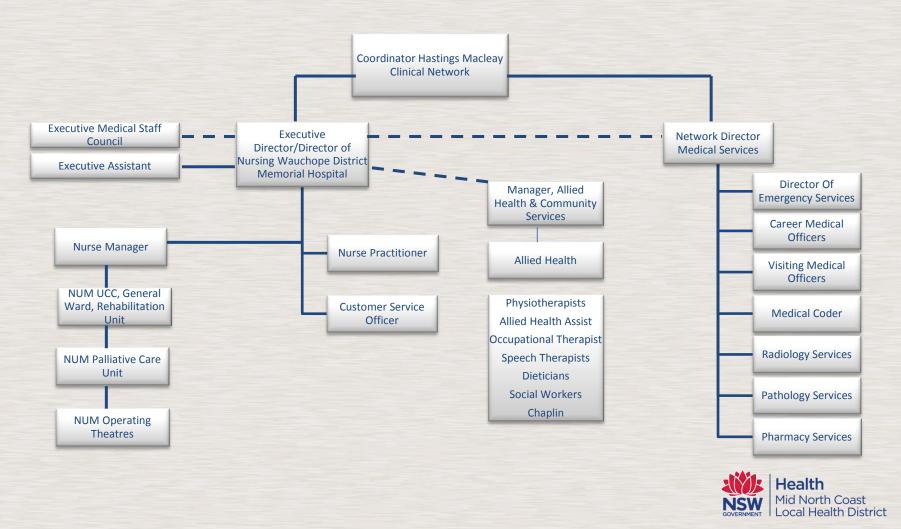

## MNCLHD Hastings Macleay Clinical Network Wauchope District Memorial Hospital Organisational Chart