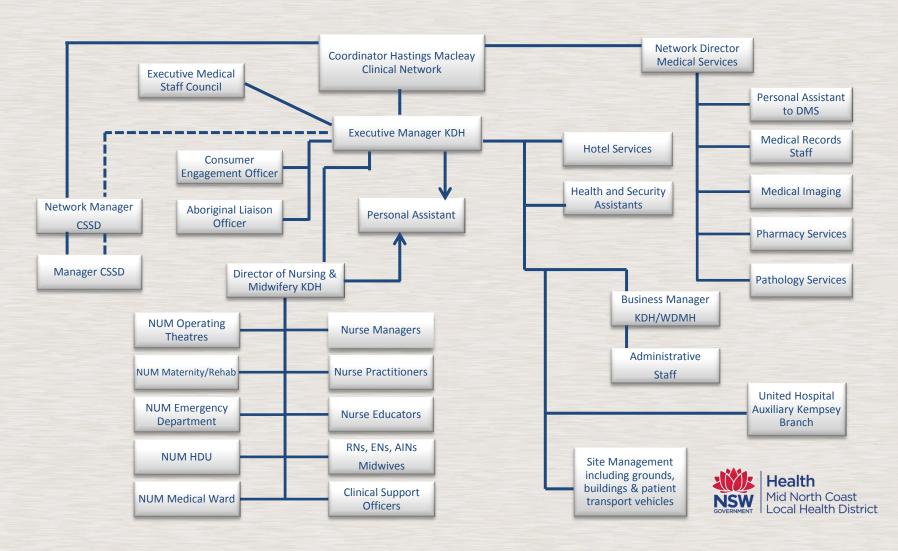

# MNCLHD Hastings Macleay Clinical Network Kempsey District Hospital Organisational Chart