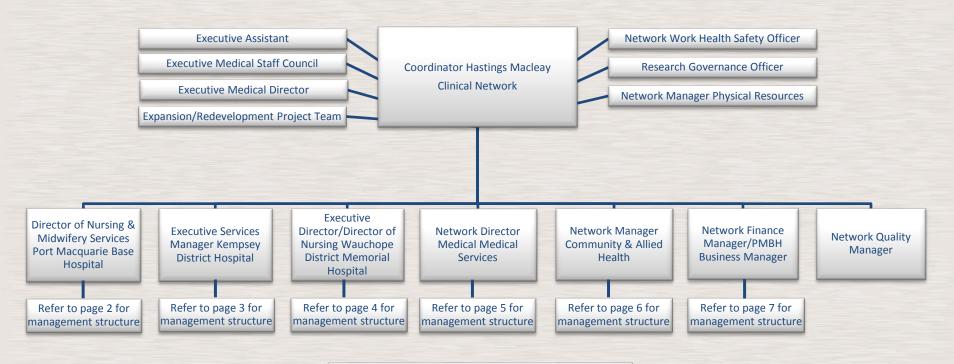

#### MNCLHD Hastings Macleay Clinical Network Organisational Chart

#### **Hosted Services**

- \* Mental Health Services
- \* Drug and Alcohol
- \* Oral Health
- \* Public Health
- \* Aboriginal Health & Primary Partnership