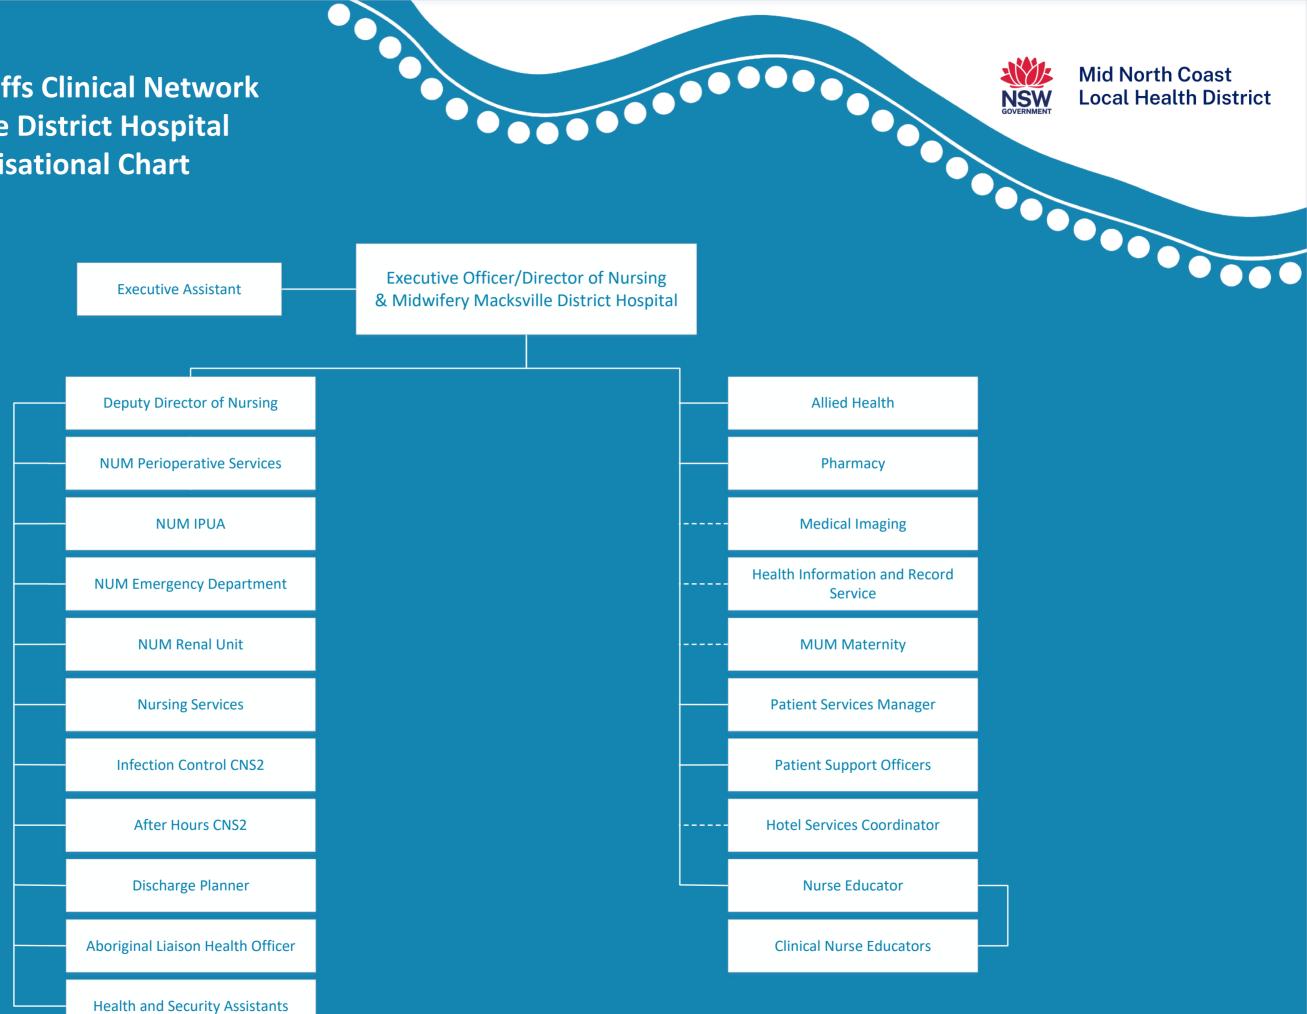

## **MNCLHD Coffs Clinical Network**

Artwork by Lisa Kelly of Gumbaynggirr Country

Page 4

**MNCLHD Coffs Clinical Network Macksville District Hospital Organisational Chart** 