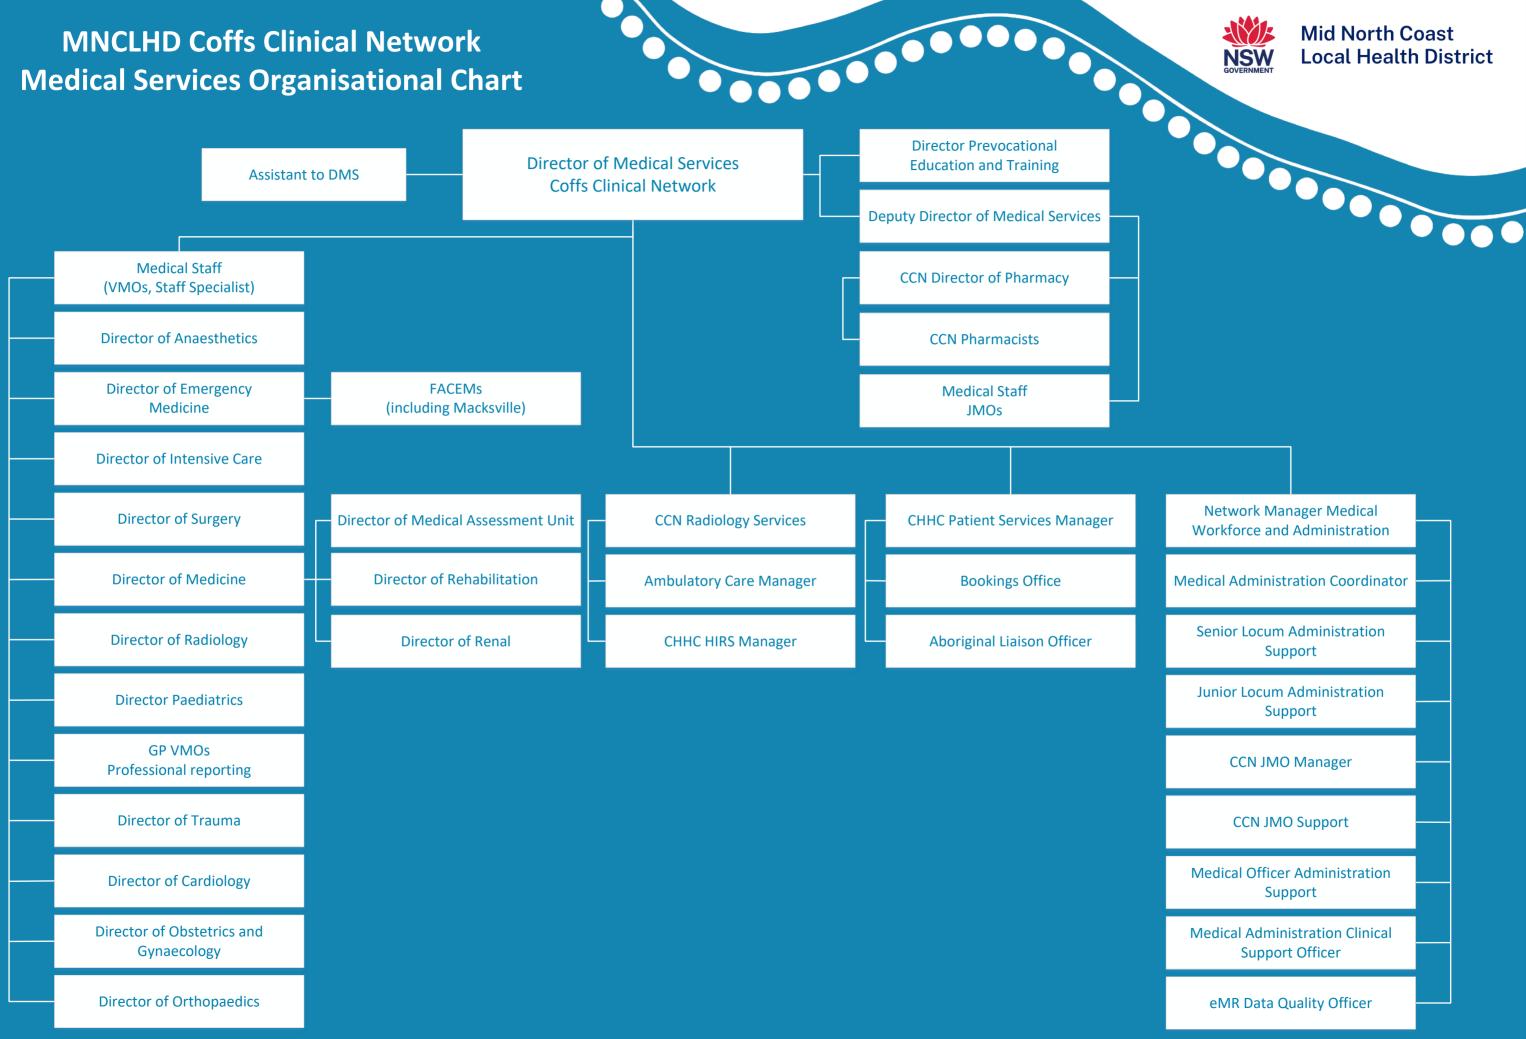

## **MNCLHD Coffs Clinical Network**

Artwork by Lisa Kelly of Gumbaynggirr Country

Page 4

**MNCLHD Coffs Clinical Network Macksville District Hospital Organisational Chart** 