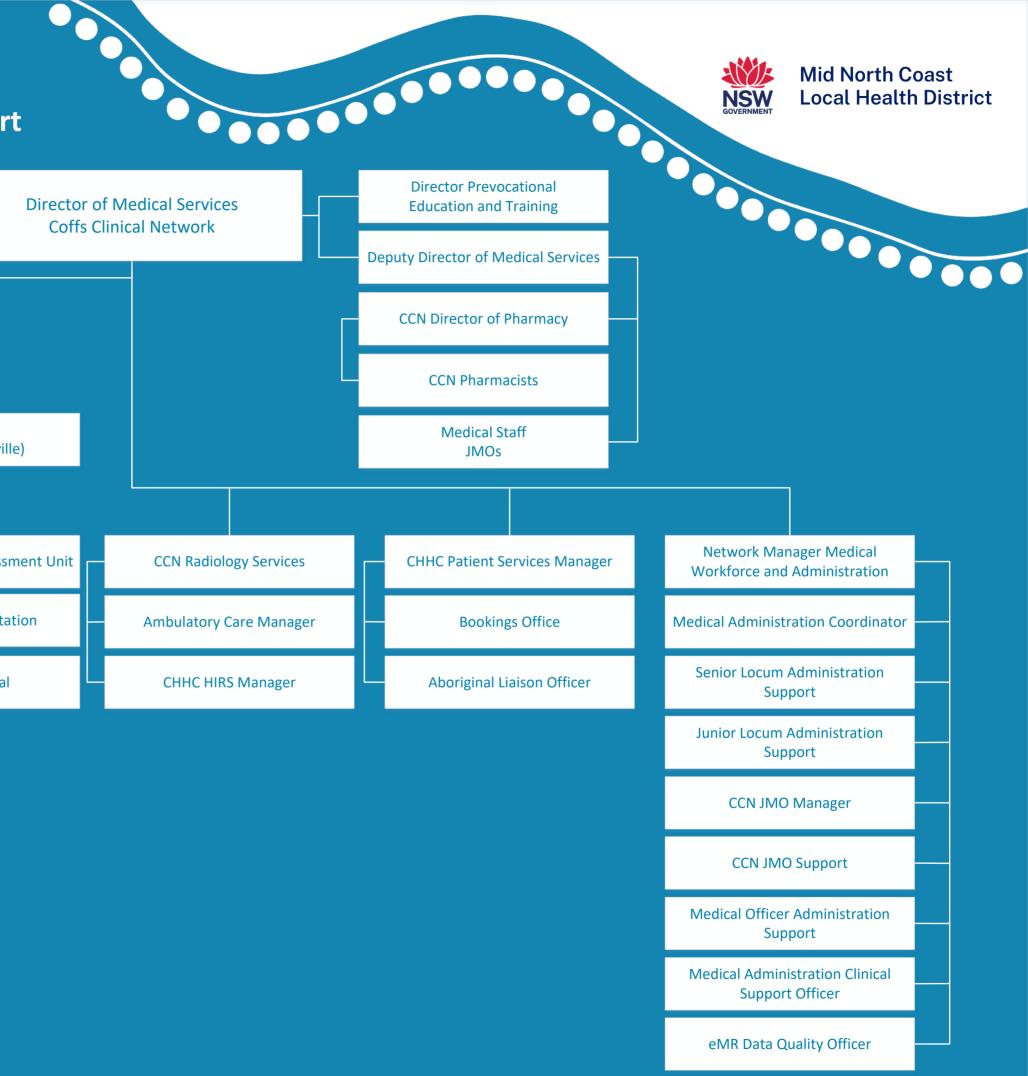

## **MNCLHD Coffs Clinical Network**

Artwork by Lisa Kelly of Gumbaynggirr Country

Page 4

**MNCLHD Coffs Clinical Network Macksville District Hospital Organisational Chart** 