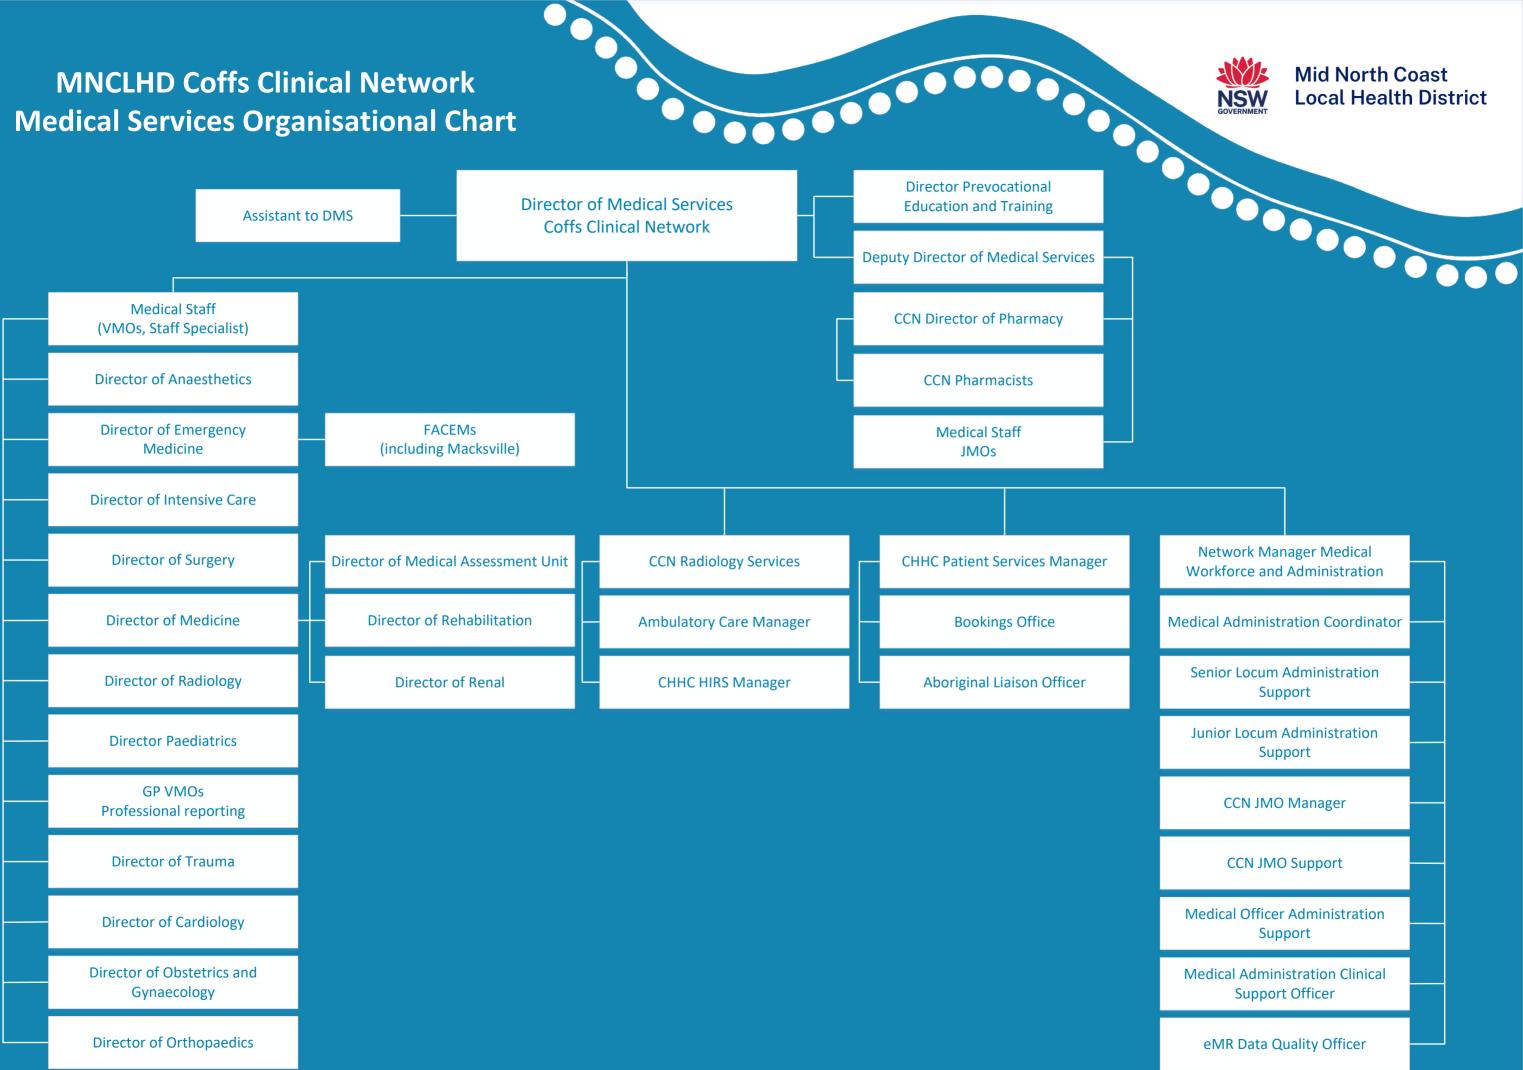

t/<br>Pre-admission Clinic                |                                                        |                |                                                   |                            |
|                                                           | NUM Interventional Suite                                     |                                                        |                |                                                   |                            |
|                                                           |                                                              |                                                        |                |                                                   |                            |

## **MNCLHD Coffs Clinical Network**





### **MNCLHD Coffs Clinical Network Bellinger River District Hospital Organisational Chart**







#### **MNCLHD Coffs Clinical Network Macksville District Hospital Organisational Chart**



GOVERNMENT GOVERNMENT **Executive Assistant** & Midwifery Macksville District Hospital

**Deputy Director of Nursing NUM Perioperative Services NUM IPUA** NUM Emergency Department **NUM Renal Unit Nursing Services Infection Control CNS2** After Hours CNS2 Discharge Planner Aboriginal Liaison Health Officer

Allied Health **Pharmacy** Medical Imaging Health Information and Record Service **MUM Maternity Patient Services Manager Patient Support Officers Hotel Services Coordinator Nurse Educator Clinical Nurse Educators** 

**Health and Security Assistants**