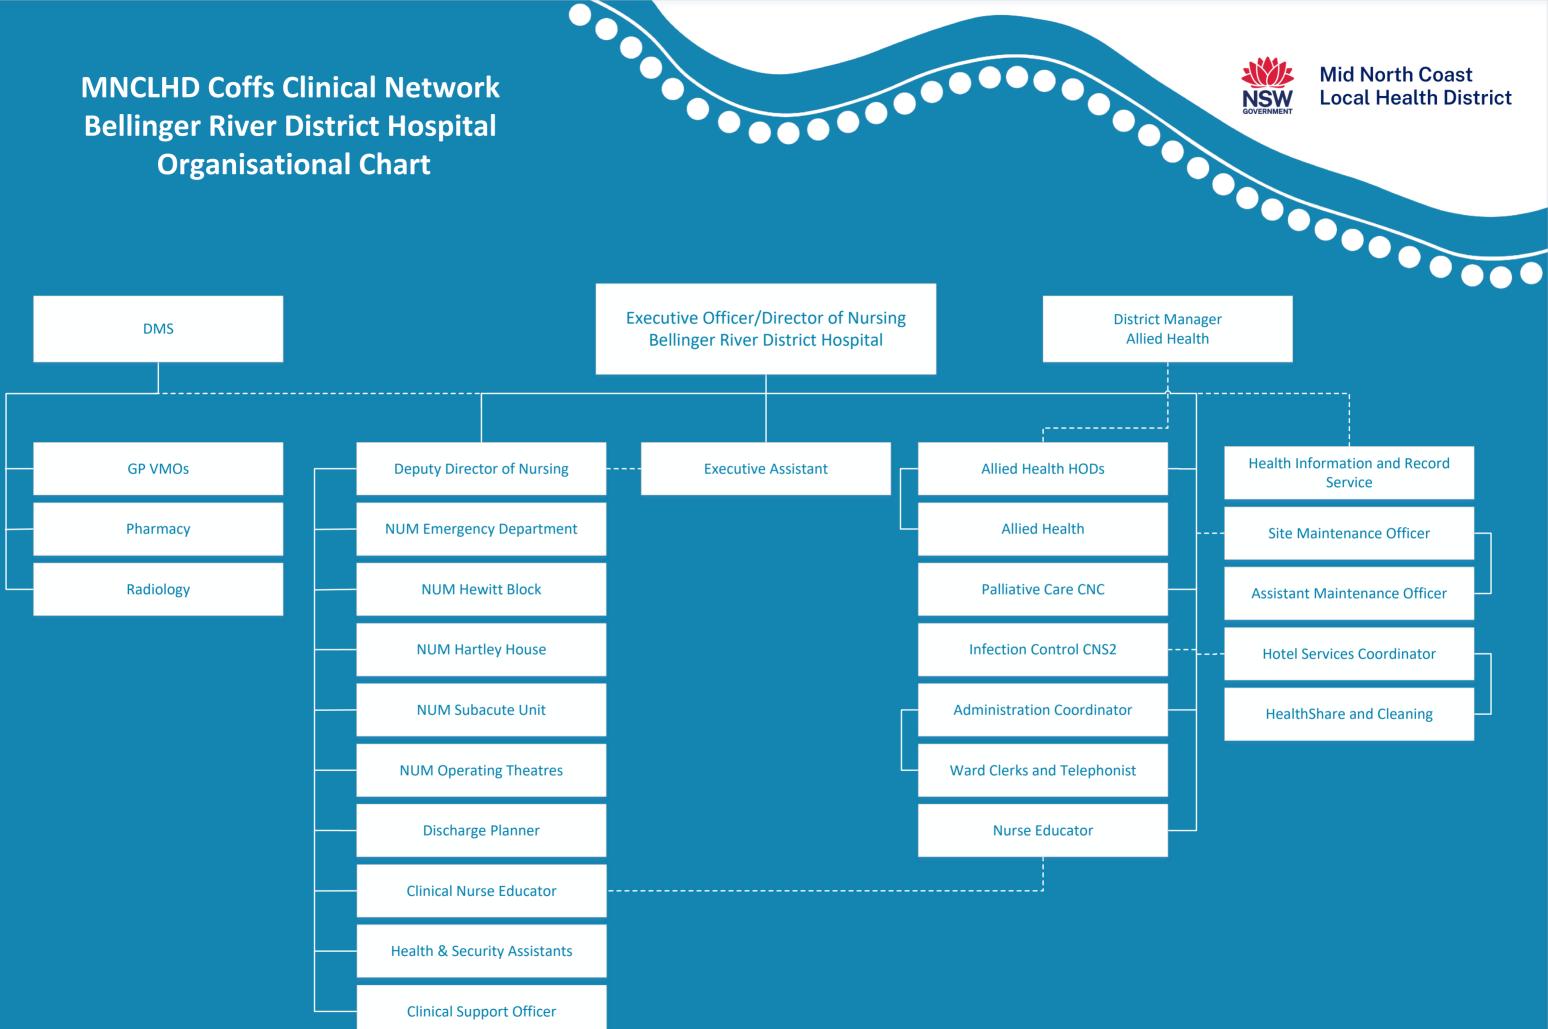

### **MNCLHD Coffs Clinical Network Bellinger River District Hospital Organisational Chart**