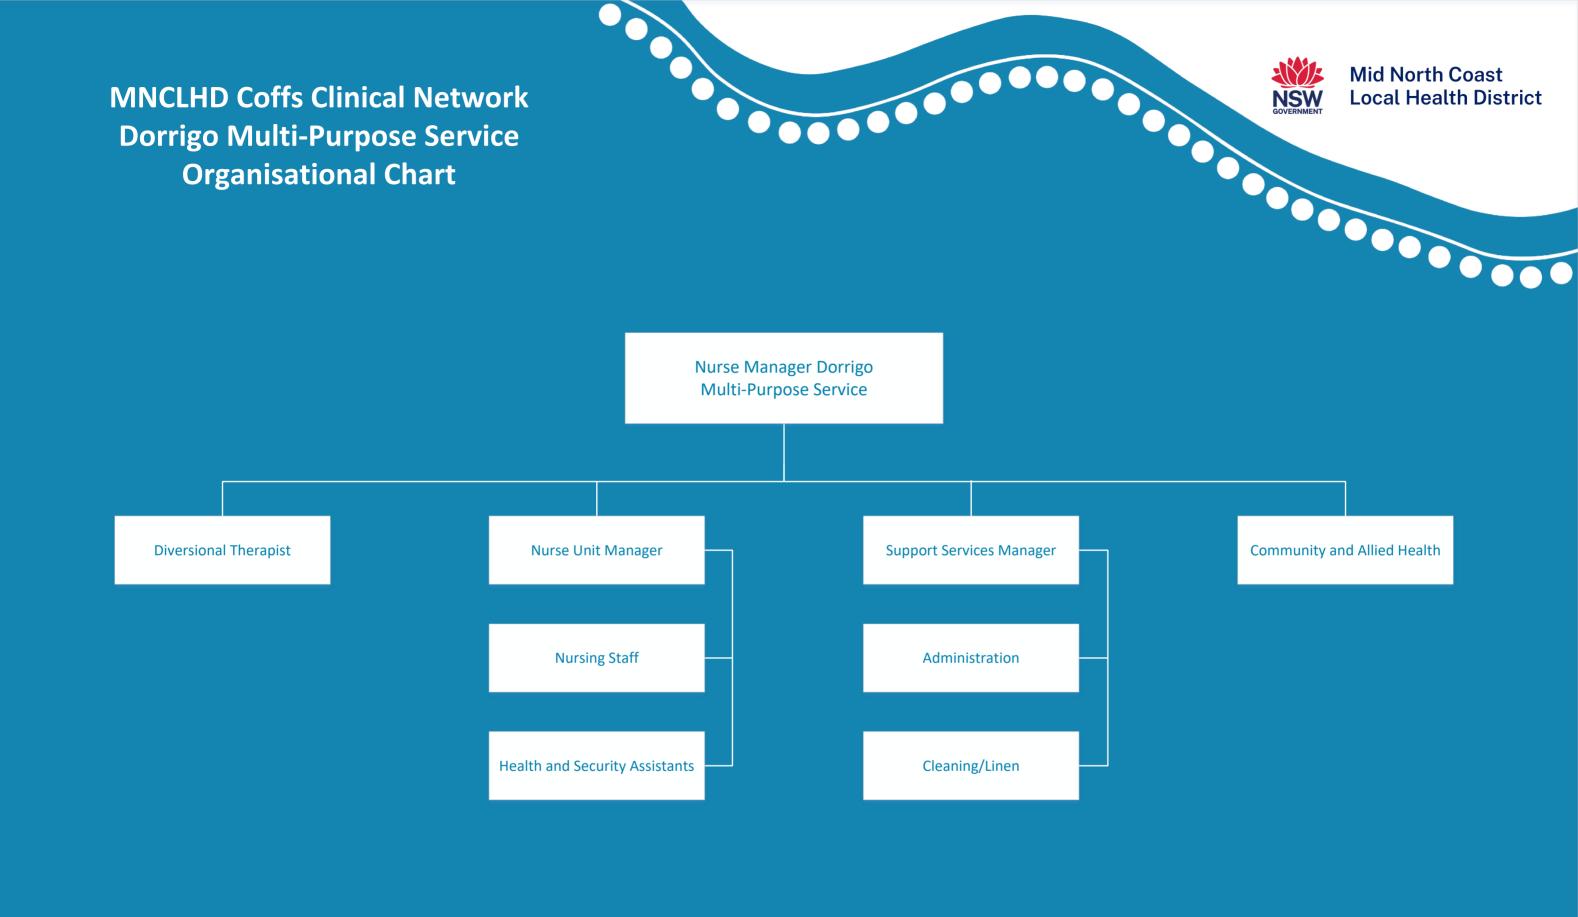

|                                                   |                            |
|                                                           | NUM Interventional Suite                                     |                                                        |                |                                                   |                            |
|                                                           |                                                              |                                                        |                |                                                   |                            |

## **MNCLHD Coffs Clinical Network**





### **MNCLHD Coffs Clinical Network Bellinger River District Hospital Organisational Chart**







#### **MNCLHD Coffs Clinical Network Macksville District Hospital Organisational Chart**



GOVERNMENT GOVERNMENT **Executive Assistant** & Midwifery Macksville District Hospital

**Deputy Director of Nursing NUM Perioperative Services NUM IPUA** NUM Emergency Department **NUM Renal Unit Nursing Services Infection Control CNS2** After Hours CNS2 Discharge Planner Aboriginal Liaison Health Officer

Allied Health **Pharmacy** Medical Imaging Health Information and Record Service **MUM Maternity Patient Services Manager Patient Support Officers Hotel Services Coordinator Nurse Educator Clinical Nurse Educators** 

**Health and Security Assistants**