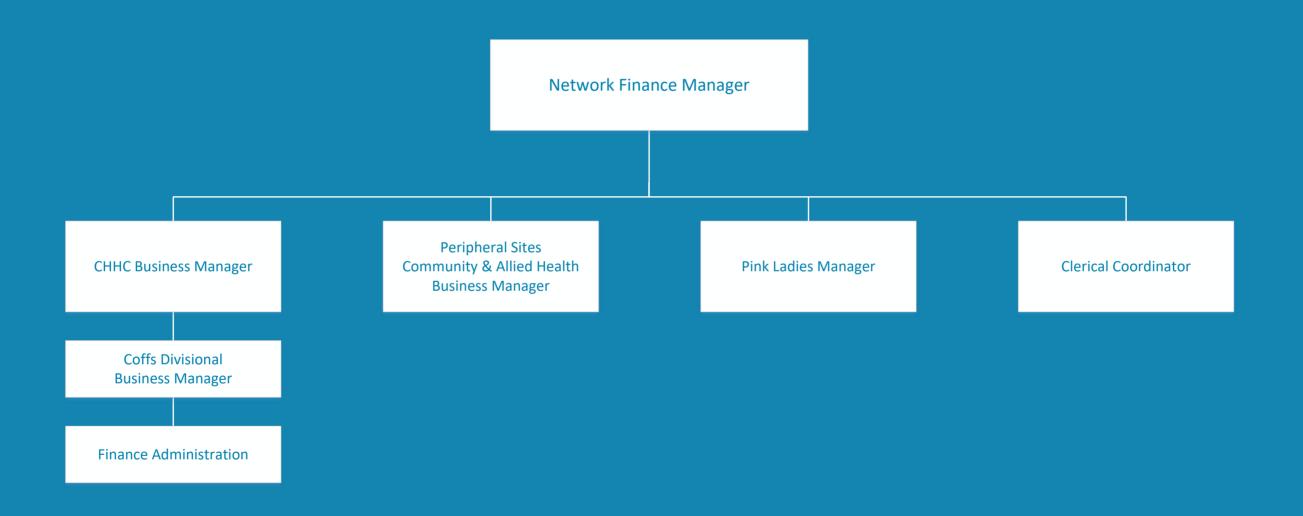

### **MNCLHD Coffs Clinical Network Organisational Chart**





# MNCLHD Coffs Clinical Network Finance Organisational Chart





### **MNCLHD Coffs Clinical Network Nursing and Midwifery/Inpatient Services Organisational Chart**



| D Coffs Clinical Net Midwifery/Inpatierganisational Chart | ent Services                                                 | and Midwifery                                          | tive Assistant | NSW Loca                                          | North Coas<br>Il Health Di |
|-----------------------------------------------------------|--------------------------------------------------------------|--------------------------------------------------------|----------------|---------------------------------------------------|----------------------------|
|                                                           | Manager Inpatie                                              | ent Servic