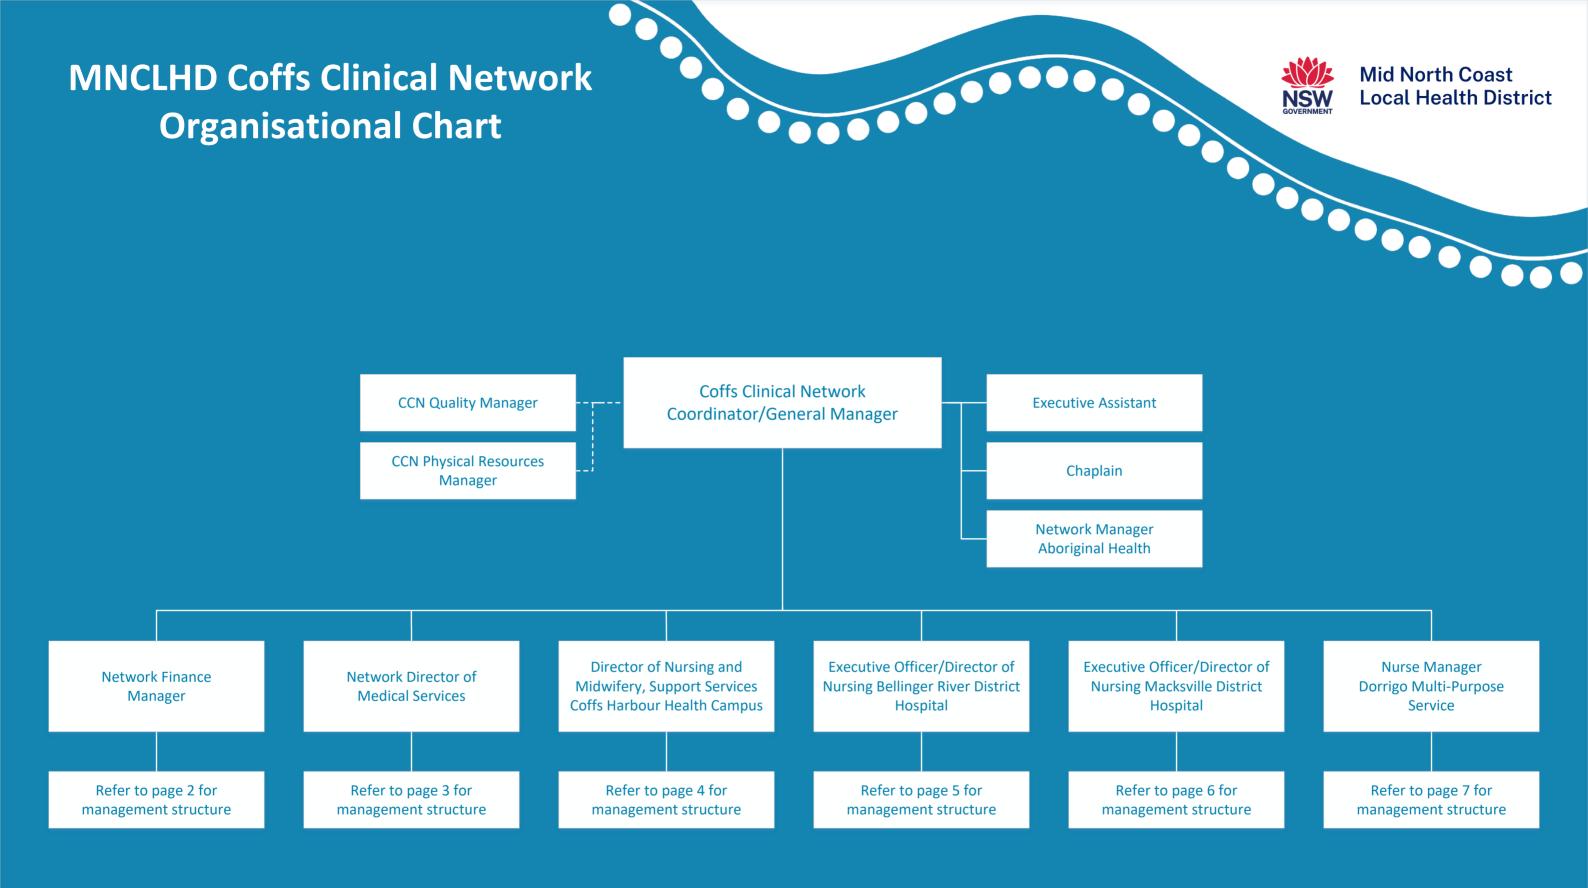

### **MNCLHD Coffs Clinical Network Organisational Chart**





# MNCLHD Coffs Clinical Network Finance Organisational Chart





### **MNCLHD Coffs Clinical Network Nursing and Midwifery/Inpatient Services Organisational Chart**



| D Coffs Clinical Net Midwifery/Inpatierganisational Chart | ent Services                                                 | and Midwifery                                          | tive Assistant | NSW Loca                                          | North Coas<br>Il Health Di |
|-----------------------------------------------------------|--------------------------------------------------------------|--------------------------------------------------------|----------------|---------------------------------------------------|----------------------------|
|                                                           | Manager