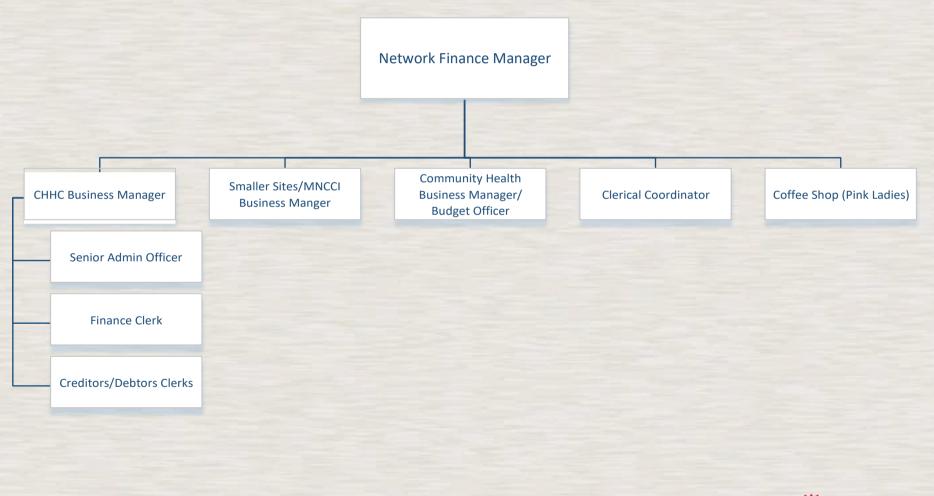

## MNCLHD Coffs Clinical Network Organisational Chart





## MNCLHD Coffs Clinical Network Finance Organisational Chart





#### MNCLHD Coffs Clinical Network – Clinical Services Organisational Chart



## MNCLHD Coffs Clinical Network Coffs Harbour Health Campus Nursing and Midwifery Organisational Chart



MNCLHD Coffs Clinical Network Community and Allied Health Organisational Chart





# MNCLHD Coffs Clinical Network Macksville Health Campus and Bellinger River District Hospital Organisational Chart

| Assistant to EO/DON (BHC)                    |                                                                 | Director of Nursing<br>/ Bellingen Health Campus       | Assistant to EO/DON (MHC)                                        |
|----------------------------------------------|-----------------------------------------------------------------|--------------------------------------------------------