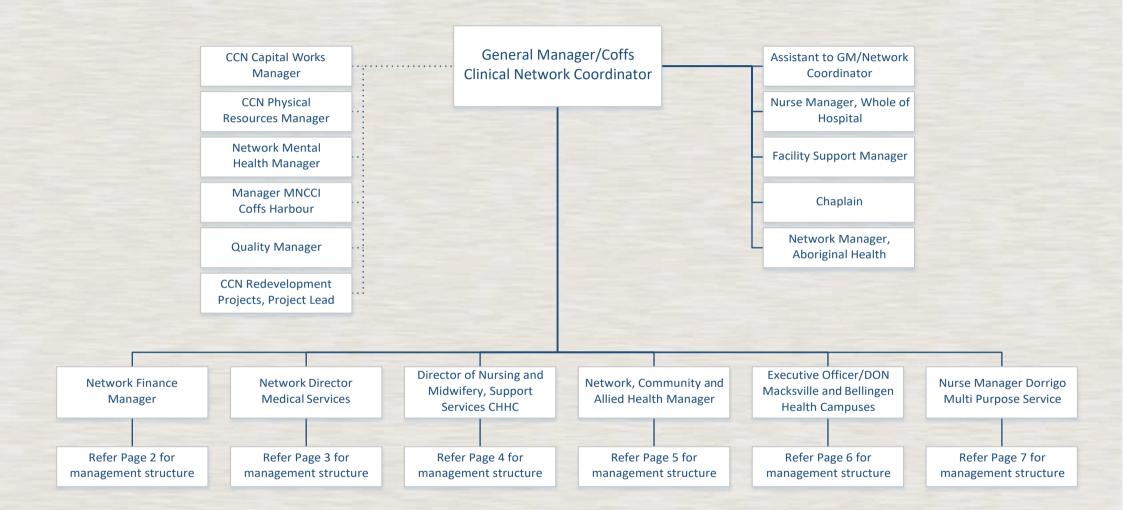

## MNCLHD Coffs Clinical Network Organisational Chart





## MNCLHD Coffs Clinical Network Finance Organisational Chart





#### MNCLHD Coffs Clinical Network – Clinical Services Organisational Chart



## MNCLHD Coffs Clinical Network Coffs Harbour Health Campus Nursing and Midwifery Organisational Chart



MNCLHD Coffs Clinical Network Community and Allied Health Organisational Chart





# MNCLHD Coffs Clinical Network Macksville Health Campus and Bellinger River District Hospital Organisational Chart

| Assistant to EO/DON (BHC)                    |                                                                 | Director of Nursing<br>/ Bellingen Health Campus       | Assistant to EO/DON (MHC)                                        |
|----------------------------------------------|-------------------------------------------------------