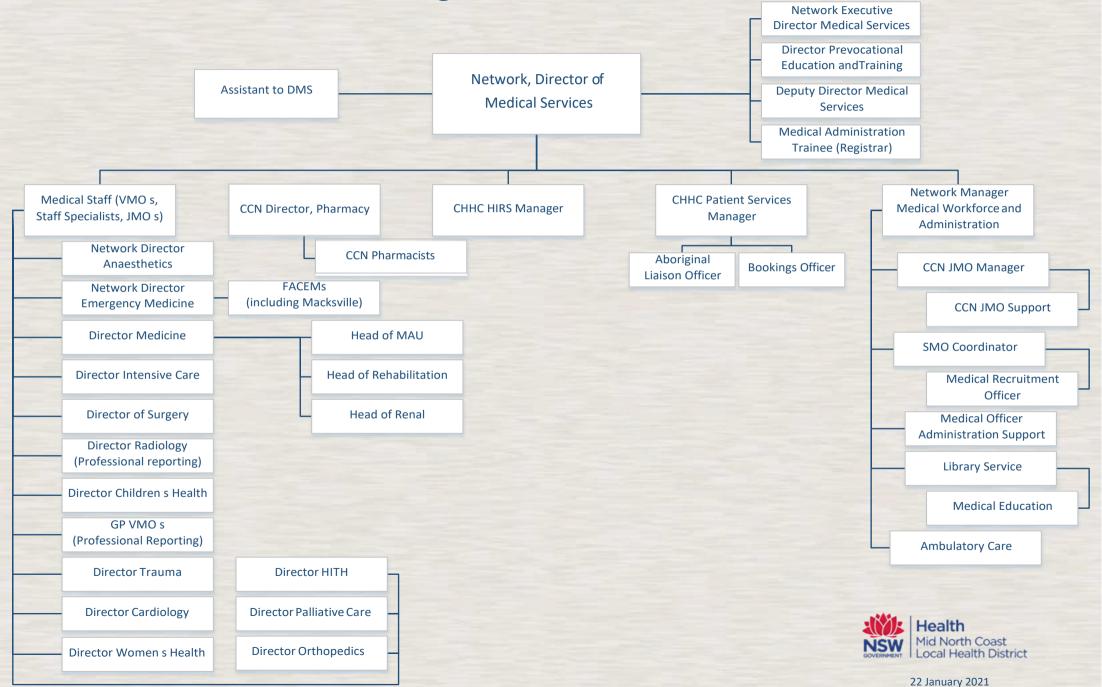

## MNCLHD Coffs Clinical Network Organisational Chart





## MNCLHD Coffs Clinical Network Finance Organisational Chart





#### MNCLHD Coffs Clinical Network – Clinical Services Organisational Chart



## MNCLHD Coffs Clinical Network Coffs Harbour Health Campus Nursing and Midwifery Organisational Chart



MNCLHD Coffs Clinical Network Community and Allied Health Organisational Chart





# MNCLHD Coffs Clinical Network Macksville Health Campus and Bellinger River District Hospital Organisational Chart

| Assistant to EO/DON (BHC)                    |                                                                 | Director of Nursing<br>/ Bellingen Health Campus       | Assistant to EO/DON (MHC)                                        |
|----------------------------------------------|-----------------------------------------------------------------|--------------------------------------------------------|------------------------------------------------------------------|
| Network DM