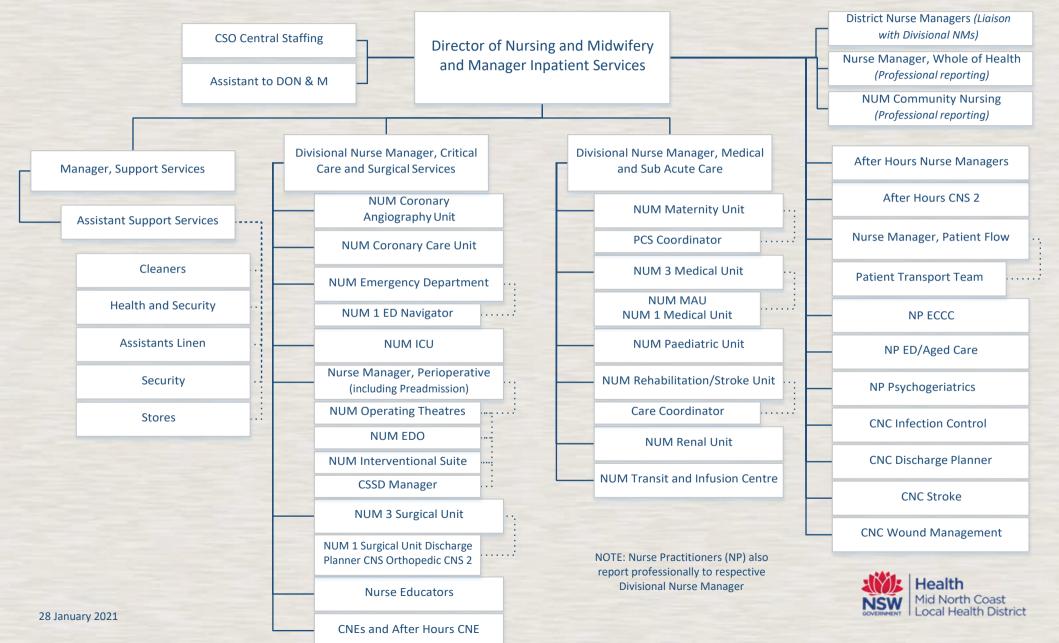

## MNCLHD Coffs Clinical Network Coffs Harbour Health Campus Nursing and Midwifery Organisational Chart

MNCLHD Coffs Clinical Network Community and Allied Health Organisational Chart