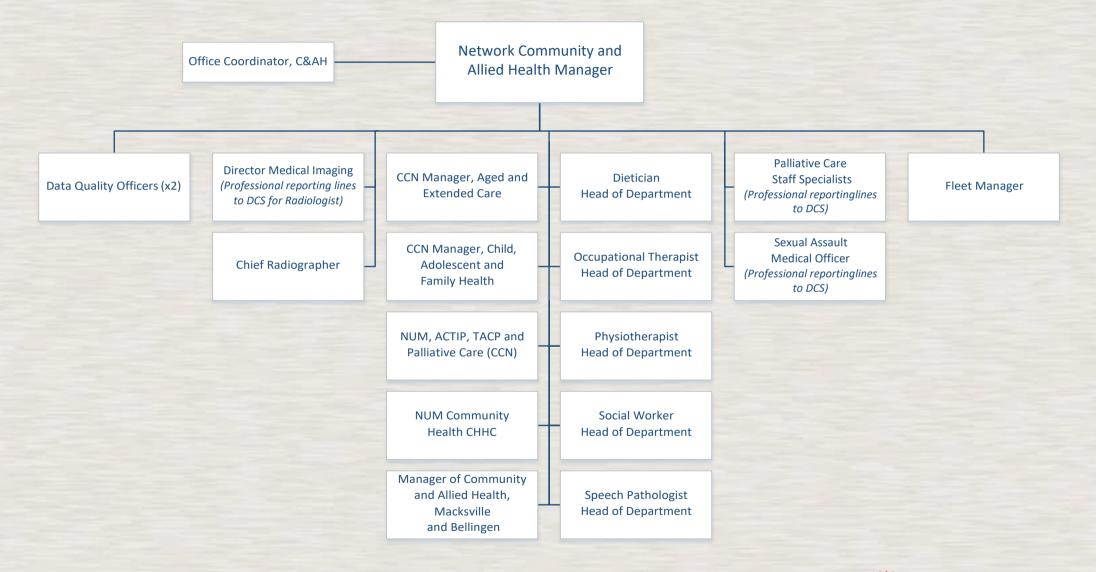

## MNCLHD Coffs Clinical Network Coffs Harbour Health Campus Nursing and Midwifery Organisational Chart

MNCLHD Coffs Clinical Network Community and Allied Health Organisational Chart